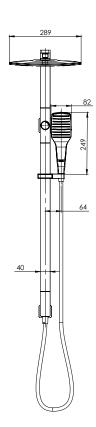

# NX CAPE

## TWIN SHOWER

PRODUCT CODE: 605-6500-60 FINISH: CHROME / MATTE BLACK WELS: 3 STAR - 8.5 LT/MIN

#### **INFORMATION:**

TEMPERATURE RATING: MIN 1° - MAX 75° PRESSURE RATING: MIN 150 kPa -MAX 500 kPa

### **SPECIFICATIONS**



AVAILARLE INI-



#### MAINTENANCE AND CARE:

- All surfaces should be cleaned with mild liquid detergent or soap and water.
- Do not use cream cleaners or citrus based cleaning products, as they are
- Use of unsuitable cleaning agents may damage the surface. Any damage caused in this way will not be covered by warranty.

FOR MORE INFORMATION VISIT www.phoenixtapware.com.au













PLEASE CLICK HERE TO VIEW FULL WARRANTY