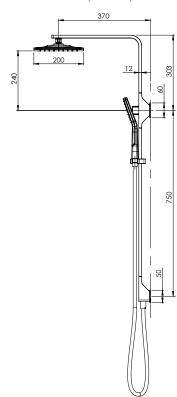

# NX CAPE

## TWIN SHOWER

PRODUCT CODE: 605-6500-60 FINISH: CHROME / MATTE BLACK WELS: 3 STAR - 8.5 LT/MIN

#### **INFORMATION:**

TEMPERATURE RATING: MIN 1° - MAX 75° PRESSURE RATING: MIN 150 kPa -MAX 500 kPa

### **SPECIFICATIONS**



AVAILARLE INI-



#### MAINTENANCE AND CARE:

- All surfaces should be cleaned with mild liquid detergent or soap and water.
- Do not use cream cleaners or citrus based cleaning products, as they are
- Use of unsuitable cleaning agents may damage the surface. Any damage caused in this way will not be covered by warranty.

FOR MORE INFORMATION VISIT www.phoenixtapware.com.au













PLEASE CLICK HERE TO VIEW FULL WARRANTY